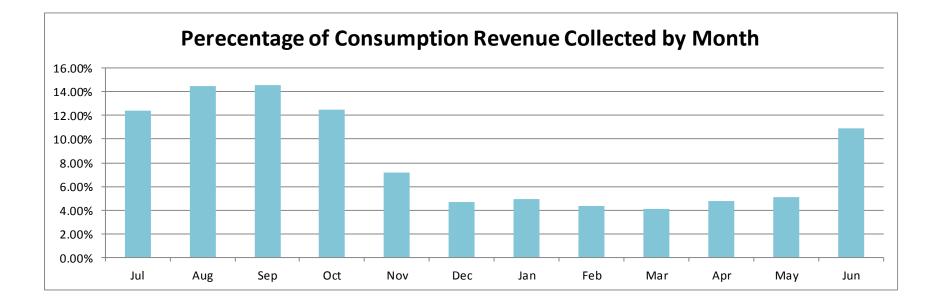

### Paradise Irrigation District January 31, 2018 Consumption Revenue

|                | Consumption Variations |            |            |            |            |            |            |            |            |            |            |            |              |
|----------------|------------------------|------------|------------|------------|------------|------------|------------|------------|------------|------------|------------|------------|--------------|
|                | Jul                    | Aug        | Sep        | Oct        | Nov        | Dec        | Jan        | Feb        | Mar        | Apr        | May        | Jun        | Total        |
| 2017/18 Actual | 359,667.07             | 474,793.44 | 432,333.28 | 373,575.65 | 303,595.80 | 137,963.02 | 148,321.64 | 124,180.61 | 115,137.89 | 134,706.98 | 144,040.26 | 310,181.19 | 3,058,496.83 |
| 2017/18 Budget | 351,072.72             | 409,581.48 | 413,669.58 | 354,827.91 | 204,263.67 | 133,216.22 | 138,721.49 | 124,180.61 | 115,137.89 | 134,706.98 | 144,040.26 | 310,181.19 | 2,833,600.00 |
| 2016/17 Actual | 320,953.08             | 374,442.19 | 378,179.56 | 324,386.10 | 186,739.24 | 121,787.18 | 126,820.13 | 113,526.76 | 105,259.85 | 123,150.04 | 131,682.59 | 283,569.76 | 2,590,496.48 |