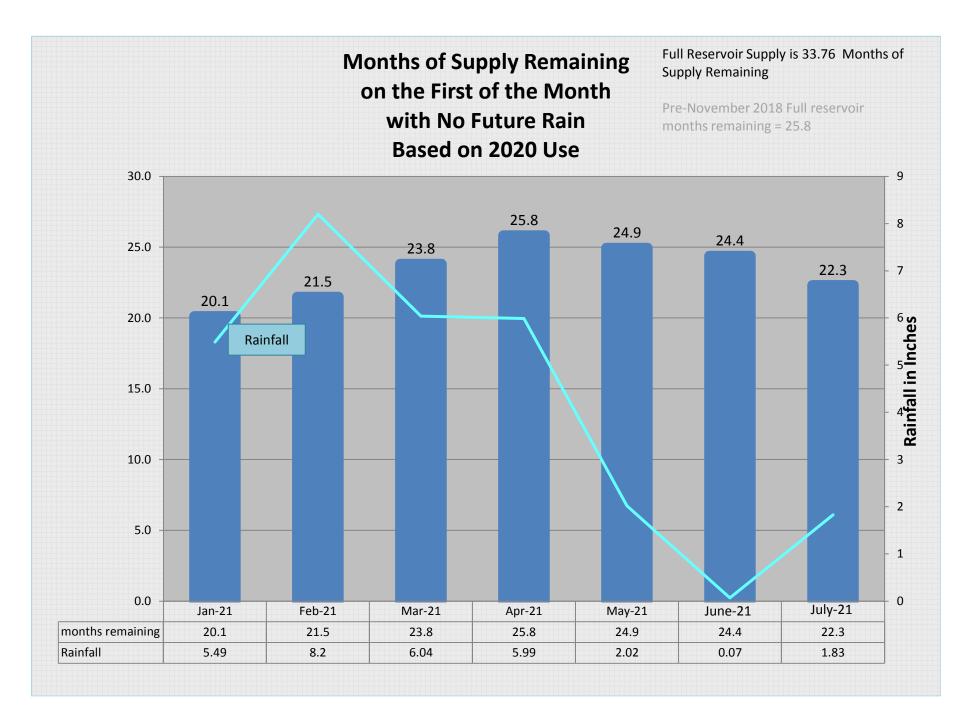

> <li>June</li> </ul>                   | 0.50"               | 1.83"                   |

# PARADISE IRRIGATION DISTRICT

6332 CLARK RD. PARADISE, CA 95969 PHONE (530) 877-4971 FAX 876-0483

# WATER IN STORAGE

| DATE:    | 7/15/2021 |
|----------|-----------|
| PARADISE | 7,537     |
| MAGALIA  | 513       |
| TOTAL    | 8,050     |
| %        | 65%       |

# **Drought Messaging**

Starting in June, Parks and Rec are rotating through 4 drought messages. One different message each week.



Only water ground that needs it-not sidewalks or driveways.

# Do your part...be water smart!



Be smart about using water.

Save it for our future.



# No outdoor watering Noon to 6 pm

Do your part...be water smart!



# **Social Media Messaging**

A snapshot view of recent social media posts







AGENDA ITEM 6.d. (Pages 58-62) Water Supply Recovery Program

# Water Supply Recovery Program Update

### Project 1: Standing Structure and Main Testing and Clearing Program

 The Interim Water Service program continues. IWS orders in June continued at a pace of approximately 80/mo. There were 45 IWS installations in June, constrained somewhat by competing priorities for PID staff for main break repairs and other more urgent matters as well as by material availability (backflows) as we are seeing this same challenge on other projects. As the MISLR project gets underway, IWS orders will go directly to permanent service lateral replacement and meter/backflow preventer installation and the IWS program will be wound down with PID staff focused on problem/complex locations.





• Water Quali