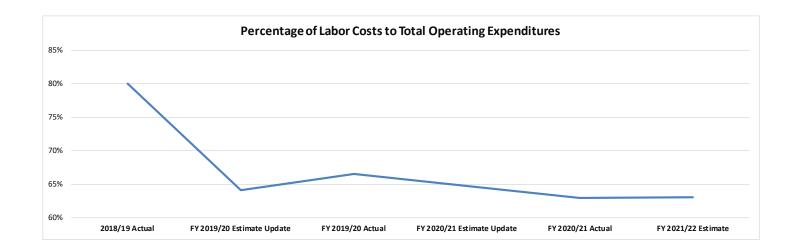

radise Irrigation District FY 2021/22 Budget Labor Analysis Overview

### Labor Analysis

Personnel cost is the largest cost associated with running the day to day operations of the District. Personnel cost is made up of salaries and employee-related expenses. Personnel costs are 63% of the total 2021/22 budgeted expenditures. Employee-related expenses are a large portion of personnel expenses.

Employee-related expenses are a large portion of total personnel expenses. Employee-related expenses include retirement, medical, dental, vision, long-term disability, life, workers compensation insurance, and employee-related taxes. Employee-related expenses average 53% of salaries.

The District has listed all costs associated with employment for each position to be transparent to the public.





# Paradise Irrigation District FY 2021/22 Budget Budgeted Labor

# **Budgeted Salaries and Benefits FY 2020/21**

|                                                                                              | Salaries         | Overtime         | Retirement       | Health<br>Benefits | FICA, W/C,<br>& LTD | TOTAL<br>SALARIES AND<br>BENEFITS |
|----------------------------------------------------------------------------------------------|------------------|------------------|------------------|--------------------|---------------------|-----------------------------------|
| CONTRACT                                                                                     |                  |                  |                  |                    |                     |