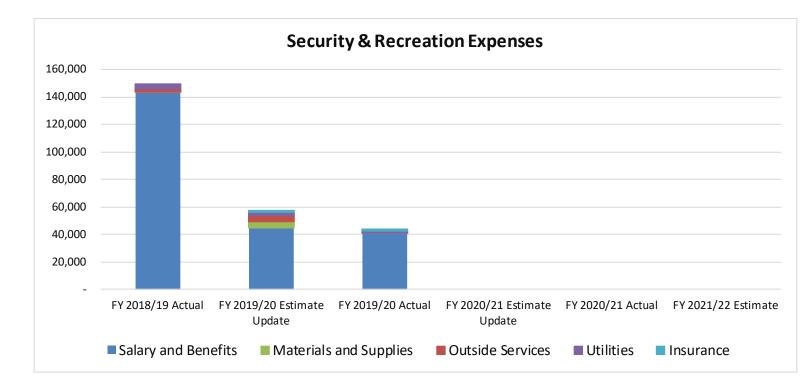

| -                      |
| Outside Services       | 1,925                | 4,350                            | 36                   | -                                | -                    | -                      |
| Utilities              | 3,890                | 2,700                            | 1,724                | -                                | -                    | -                      |
| Insurance              | -                    | 1,565                            | 1,500                | -                                | -                    | -                      |
| Department Totals      | 149,851              | 57,815                           | 44,036               | -                                | -                    | -                      |



# Paradise Irrigation District FY 2021/22 Budget Operating Expenditure Detail Water Treatment

### **Long-Term Goals**

- Provide the highest quality water, which meets or exceeds all standards set forth by the US EPA and the California State Water Resources Control Board (State Board), Division of Drinking Water (DDW)
- Maintain as best as possible and replace, when possible, aging equipment in a costeffective manner with in-house resources to the greatest extent practicable
- Recommend, and when funding is available, implement capital improvement projects to extend the life cycle of the treatment and distribution systems.

### Major Accomplishments FY 2020/21

- Performed ongoing VOC sampling, main clearing, and other Camp Fire recovery efforts.
- Completed drinking water and wastewate