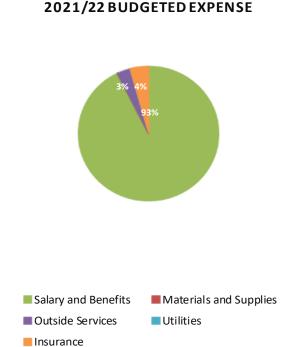

| -                      |
| Outside Services       | 3,121                | 10,000                           | 5,943                | 5,000                            | 5,937                | 10,000                 |
| Utilities              | -                    | -                                | -                    | -                                | -                    | -                      |
| Insurance              | -                    | 11,936                           | 11,500               | 18,750                           | 12,900               | 13,500                 |
| Department Totals      | 476,051              | 370,542                          | 291,064              | 356,076                          | 237,448              | 323,795                |





# 2021/22 BUDGETED EXPENSE

Agenda Page 162

# Paradise Irrigation District FY 2021/22 Budget Operating Expenditure Detail Administration

### Long Term Goals

Manage the District's day to day activities and implement the Board of Director's long-term decision.

### Major Accomplishments FY 2020/21

- Improved customer communications following the 2018 Camp Fire including mass email, phone, and social media customer outreach. Additionally, the District held multiple community meetings to share with customers the progress and continual developments of the Camp Fire Recovery Plan.
- Re-hired and trained key customer service, administrative staff, and management staff.
- Received insurance funding totaling ~\$5.06 million for damaged meters from the 2018 Camp Fire.
- Received 2.39 million i