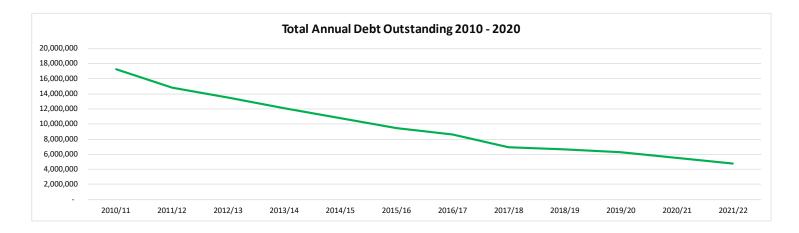

## 2. Debt Service Analysis

- a. Through 06/30/2021 the District has incurred all budgeted debt service payments for the fiscal year ending 06/30/21 in the amount of \$936,174.
- b. The District's total outstanding debt is \$4,781,145.