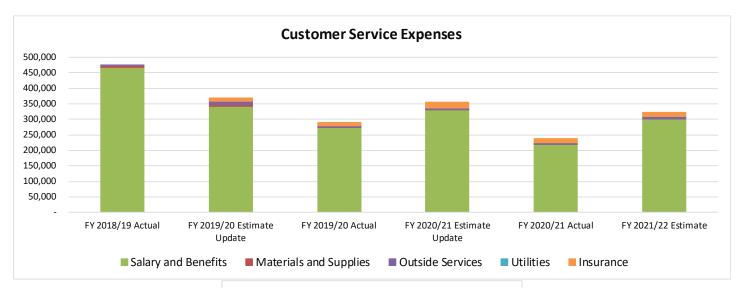

| -                      |
| Outside Services       | 3,121                | 10,000                           | 5,943                | 5,000                            | 5,937                | 10,000                 |
| Utilities              | -                    | -                                | -                    | -                                | -                    | -                      |
| Insurance              | -                    | 11,936                           | 11,500               | 18,750                           | 12,900               | 13,500                 |
| Department Totals      | 476,051              | 370,542                          | 291,064              | 356,076                          | 237,448              | 323,795                |





# 2021/22 BUDGETED EXPENSE

Agenda Page 162

# Paradise Irrigation District FY 2021/22 Budget Operating Expenditure Detail Administration

### Long Term Goals

Manage the District's day to day activities and implement the Board of Director's long-term decision.

### Major Accomplishments FY 2020/21

- Improved customer communications following the 2018 Camp Fire including mass email, phone, and social media customer outreach. Additionally, the District held multiple community meetings to share with customers the progress and continual developments of the Camp Fire Recovery Plan.
- Re-hired and trained key customer service, administrative staff, and management staff.
- Received insurance funding totaling ~\$5.06 million for damaged meters from the 2018 Camp Fire.
- Received 2.39 million