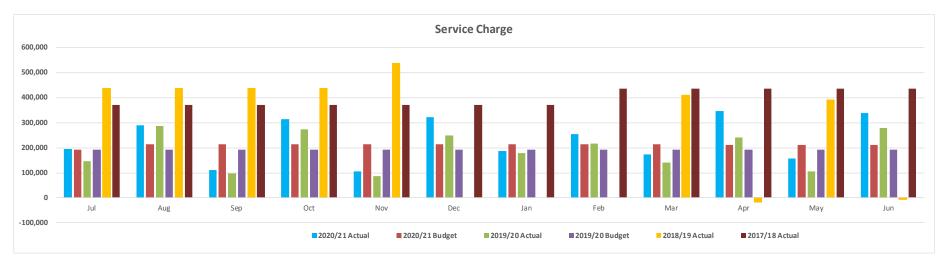

## Paradise Irrigation District June 30, 2021 Water Revenue

| Service Charge |            |            |            |            |            |            |            |            |            |             |            |            |                     |
|----------------|------------|------------|------------|------------|------------|------------|------------|------------|------------|-------------|------------|------------|---------------------|
|                | Jul        | Aug        | Sep        | Oct        | Nov        | Dec        | Jan        | Feb        | Mar        | Apr         | May        | Jun        | Year to Date Totals |
| 2020/21 Actual | 193,719.64 | 290,783.01 | 109,841.02 | 315,358.63 | 106,350.15 | 321,169.01 | 185,907.59 | 254,983.03 | 172,960.84 | 345,731.05  | 157,277.48 | 338,579.24 | 2,792,660.69        |
| 2020/21 Budget | 191,230.75 | 214,130.75 | 213,915.75 | 213,700.75 | 213,485.75 | 213,270.75 | 213,055.75 | 212,840.75 | 212,625.75 | 212,410.75  | 212,195.75 | 211,980.75 | 2,534,844.00        |
| 2019/20 Actual | 146,492.90 | 286,941.77 | 98,612.10  | 272,780.57 | 87,685.57  | 248,388.56 | 179,279.03 | 216,404.86 | 141,753.78 | 240,074.79  | 106,832.43 | 278,302.58 | 2,303,548.94        |
| 2019/20 Budget | 191,260.00 | 191,259.00 | 191,258.00 | 191,257.00 | 191,256.00 | 191,255.00 | 191,254.00 | 191,253.00 | 191,252.00 | 191,251.00  | 191,250.00 | 191,249.00 | 2,295,054.00        |
| 2018/19 Actual | 436,392.90 | 436,643.38 | 436,273.95 | 436,719.47 | 537,251.36 | -          | -          | -          | 410,683.57 | (17,049.96) | 391,672.04 | (7,797.98) | 3,060,788.73        |
| 2017/18 Actual | 370,414.10 | 371,213.98 | 370,772.40 | 371,237.20 | 370,130.18 | 371,681.00 | 371,421.01 | 436,336.33 | 436,122.75 | 436,034.97  | 435,797.15 | 435,718.87 | 4,776,879.94        |