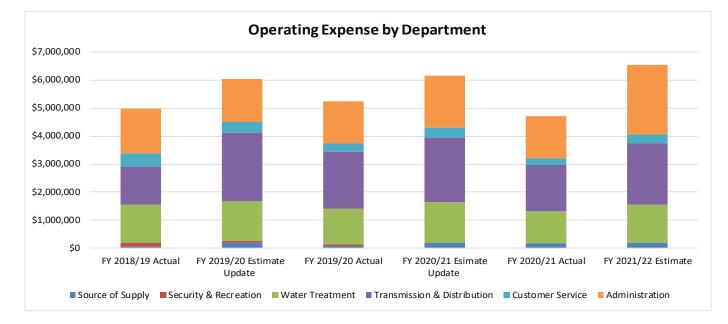

| 1,346,858              |
| Transmission & Distribution  | 1,368,444            | 2,446,712                        | 2,040,957            | 2,324,568                    | 1,658,068            | 2,187,214              |
| Customer Service             | 476,051              | 370,542                          | 291,064              | 356,076                      | 237,448              | 323,795                |
| Administration               | 1,602,596            | 1,553,826                        | 1,522,408            | 1,828,554                    | 1,492,426            | 2,495,550              |
| Total Operating Expenditures | 4,990,364            | 6,051,705                        | 5,260,887            | 6,140,640                    | 4,712,958            | 6,552,418              |





Agenda Page 150

# Paradise Irrigation District FY 2021/22 Budget Operating Expenditure Detail

|                                     | FY 2018/19<br>Actual | FY 2019/20<br>Estimate<br>Update | FY 2019/20<br>Actual | FY 2020/21<br>Estimate<br>Update | FY 2020/21<br>Actual | FY 2021/22<br>Estimate |
|-------------------------------------|----------------------|----------------------------------|----------------------|----------------------------------|----------------------|------------------------|
| Source of Supply                    |                      |                                  |                      |                                  |                      |                        |
| Salary and Benefits                 | 3,568                | -