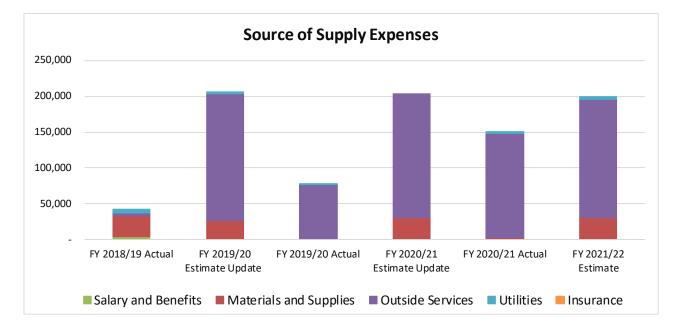

| 30,000                 |
| Outside Services       | 3,926                | 177,070                          | 77,476               | 173,000                          | 145,231              | 165,000                |
| Utilities              | 5,294                | 3,100                            | 344                  | -                                | 2,784                | 4,000                  |
| Insurance              | -                    | -                                | -                    | -                                | -                    | -                      |
| Department Totals      | 42,249               | 206,670                          | 77,819               | 203,000                          | 150,604              | 199,000                |





Agenda Page 153

# Paradise Irrigation District FY 2021/22 Budget Operating Expenditure Detail Security & Recreation

### Long-Term Goals

- Provide security of the District's water supply at the District's reservoirs and properties in the watershed.
- Respond to a wide variety of issues on District land, and land owned by other entities adjacent to the District's land and report illegal activities to the County or State agencies for enforcement.
- Assist Paradise Recreation and Parks District (PRPD) in promoting responsible use of the District's resources and enforcing its rules and regulations.

### Major Accomplishments FY 2020-21

- Transitioned to PRPD operating recreation at Paradise Lake, assisted them in getting it up and running.
- Ongoing arrangements with the California Depa