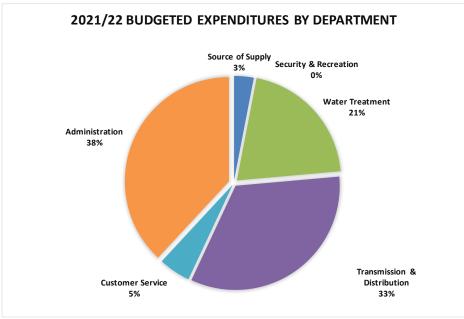

1,346,858              |
| Transmission & Distribution  | 1,368,444            | 2,446,712                        | 2,040,957            | 2,324,568                    | 1,658,068            | 2,187,214              |
| Customer Service             | 476,051              | 370,542                          | 291,064              | 356,076                      | 237,448              | 323,795                |
| Administration               | 1,602,596            | 1,553,826                        | 1,522,408            | 1,828,554                    | 1,492,426            | 2,495,550              |
| Total Operating Expenditures | 4,990,364            | 6,051,705                        | 5,260,887            | 6,140,640                    | 4,712,958            | 6,552,418              |





Agenda Page 150

# Paradise Irrigation District FY 2021/22 Budget Operating Expenditure Detail

|                                     | FY 2018/19<br>Actual | FY 2019/20<br>Estimate<br>Update | FY 2019/20<br>Actual | FY 2020/21<br>Estimate<br>Update | FY 2020/21<br>Actual | FY 2021/22<br>Estimate |
|-------------------------------------|----------------------|----------------------------------|----------------------|----------------------------------|----------------------|------------------------|
| Source of Supply                    |                      |                                  |                      |                                  |                      |                        |
| Salary and Benefits                 | 3,568                | -