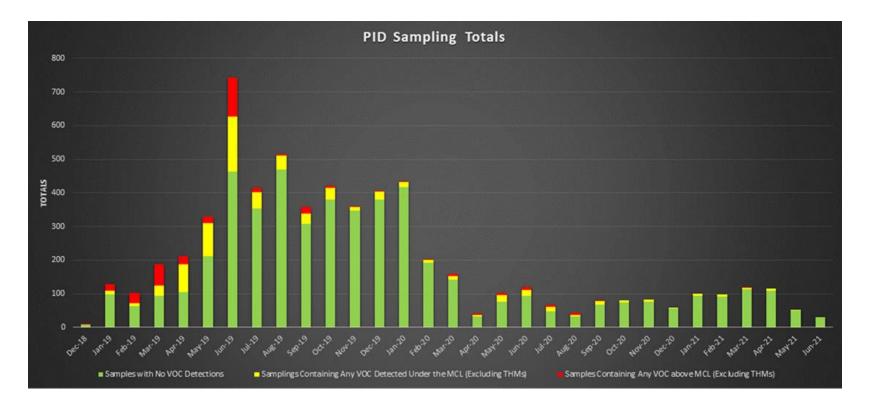

Engineering consultant Sami Kader with Water Works Engineers provided an overview of information presented in the Water System Recovery Report included in the Board packet. Water Quality Assurance Monitoring continues to be favorable. At the current pace, the entire system will have had a first round of representative samples taken by early 2022. The Meter Installation and Service Lateral Replacement Project was awarded to RCI Engineering. The project contact has been signed and the kickoff meeting held June 3.