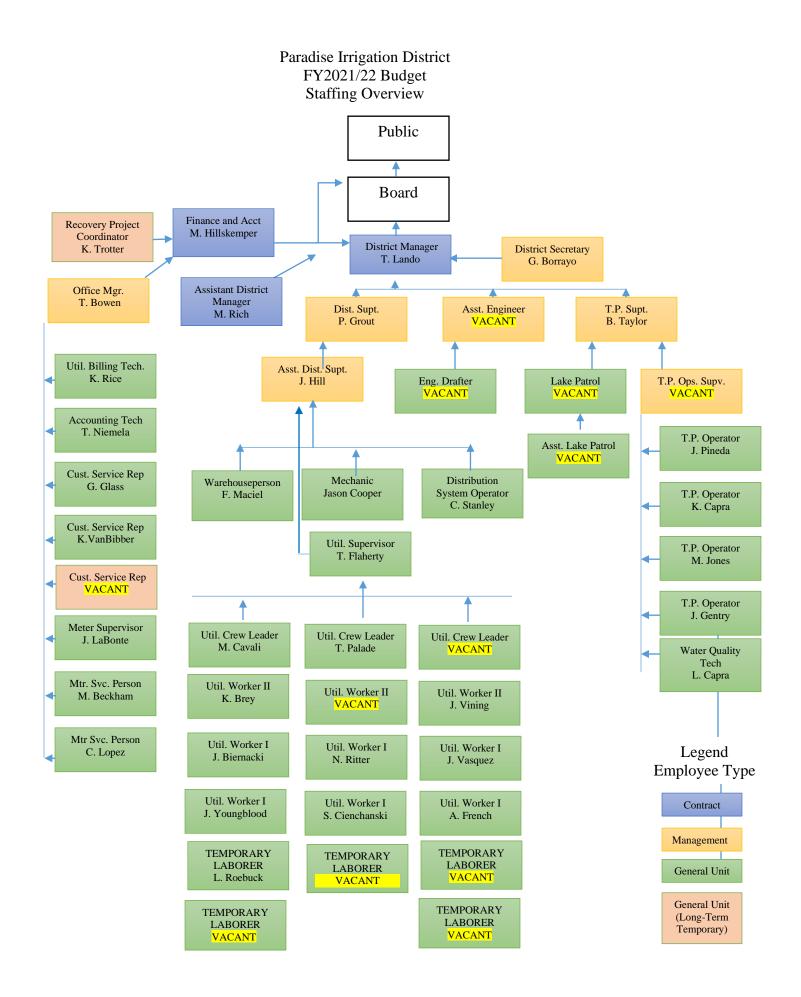

budget may result in rate increases. In order to minimize the impact on District's rates, expense requirements are scrutinized to achieve operating efficiencies that maintain or improve customer service at the same time.

This budget is intended to be used for feasibility and planning purposes only. Approval of this budget by the Board of Directors does not commit the District to a particular course of action, does not constitute approval of any "project" under the California Environmental Quality Act (CEQA), and does not foreclose consideration or possible adoption of alternatives to any project, including the no project alternative. The District will comply with CEQA and other applicable laws, to the extent required, prior to approval or implementation of any project described herein.



#### Paradise Irrigation District FY2021/22 Budget Budget Overview

|                                                                    |                |                       | Changes from Actual 2020/21 to |          |  |  |
|--------------------------------------------------------------------|----------------|-----------------------|--------------------------------|----------|--|--|
| Description                                                        | 2020/21 Actual | 2021/22 Estimate      |                                | 2 Budget |  |  |
| REVENUES:                                                          |                |                       |                                |          |  |  |
| Water Sales                                                        | \$ 2,296,90