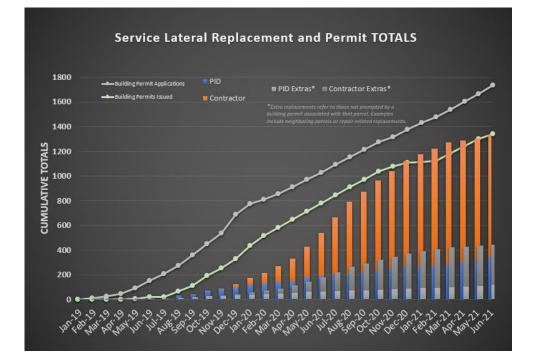

Engineering consultant Sami Kader with Water Works Engineers provided an overview of information presented in the Water System Recovery Report included in the Board packet. Water Quality Assurance Monitoring continues to be favorable. At the current pace, the entire system will have had a first round of representative samples taken by early 2022. The Meter Installation and Service Lateral Replacement Project was awarded to RCI Engineering. The project contact has been signed and the kickoff meeting held June 3.