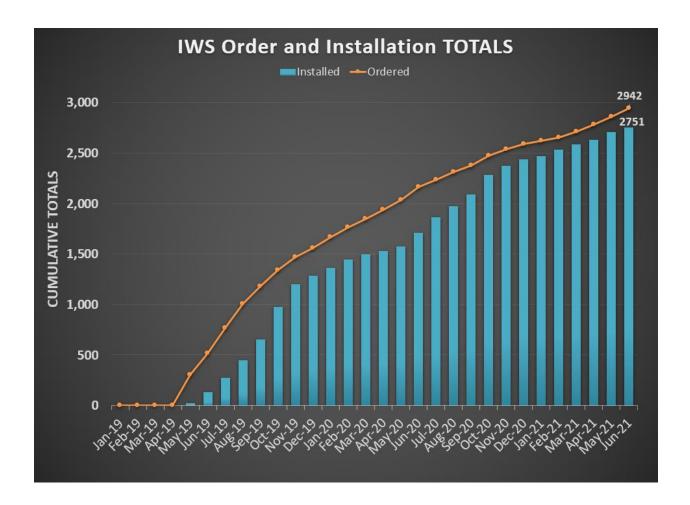

Engineering consultant Sami Kader with Water Works Engineers provided an overview of information presented in the Water System Recovery Report included in the Board packet. Water Quality Assurance Monitoring continues to be favorable. At the current pace, the entire system will have had a first round of representative samples taken by early 2022. The Meter Installation and Service Lateral Replacement Project was awarded to RCI Engineering. The project contact has been signed and the kickoff meeting held June 3.