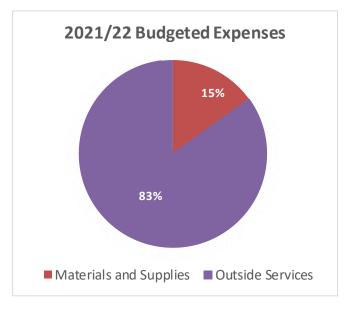

| 30,000                 |
| Outside Services       | 3,926                | 177,070                          | 77,476               | 173,000                          | 145,231              | 165,000                |
| Utilities              | 5,294                | 3,100                            | 344                  | -                                | 2,784                | 4,000                  |
| Insurance              | -                    | -                                | -                    | -                                | -                    | -                      |
| Department Totals      | 42,249               | 206,670                          | 77,819               | 203,000                          | 150,604              | 199,000                |





Agenda Page 153

# Paradise Irrigation District FY 2021/22 Budget Operating Expenditure Detail Security & Recreation

### Long-Term Goals

- Provide security of the District's water supply at the District's reservoirs and properties in the watershed.
- Respond to a wide variety of issues on District land, and land owned by other entities adjacent to the District's land and report illegal activities to the County or State agencies for enforcement.
- Assist Paradise Recreation and Parks District (PRPD) in promoting responsible use of the District's resources and enforcing its rules and regulations.

### Major Accomplishments FY 2020-21

- Transitioned to PRPD operating recreation at Paradise Lake, assisted them in getting it up and running.
- Ongoing arrangements with the California Depart