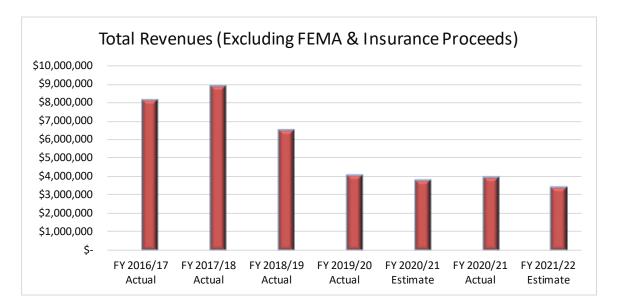

## Paradise Irrigation District June 30, 2021 Financial Summary

|                                                                    | 2018/19 Actual | 2019/20 Budget<br>Update | 2019/20 Actual | 2020/21<br>Budget | 2020/21<br>Budget Update | 2020/21 Actual |
|--------------------------------------------------------------------|----------------|--------------------------|----------------|-------------------|--------------------------|----------------|
| REVENUES:                                                          |                |                          |                |                   |                          |                |
| Water Sales                                                        | 5,365,105      | 2,301,554                | 2,311,794      | 2,759,004         | 2,534,844                | 2,793,089      |
| Outside Water Sales                                                | 68,689         | 100,000                  | 105,338        | 100,000           | 100,000                  | 118,909        |
| Other                                                              | 652,634        | 1,019,240                | 1,060,600      | 646,160           | 616,160                  | 655,710        |
| Interest                                                           | 12,760         | 60,000                   | 93,111         | 60,000            | 60,000                   | 85,927         |
| Taxes - 1%                                                         | 286,826        | 300,000                  | 380,185        |                   | 250,000                  |                |
|                                                                    |                | 300,000                  |                | 250,000           | 250,000                  | 432,366        |
| FMV Gain/Loss - Securities                                         | 1,031          | -                        | (427)          | -                 | -                        | (319)          |
| Grant Rev                                                          | -              | 25,500                   | 25,500         | -                 | 25,000                   | 293,742        |
| Inc-Save-A-Can/Buy-A-Fish                                          | 747            | -                        | -              | -                 | -                        | -              |
| Inc-Capacity Fees                                                  | 35,008         | 13,000                   | 16,252         | -                 | 150,000                  | 171,285        |
| Revenue - PFD                                                      | 73,308         | 50,000                   | 54,372         | 50,000            | 50,000                   | 62,621         |
| Total Revenue                                                      | 6,496,107      | 3,869,294                | 4,046,725      | 3,865,164         | 3,786,004                | 4,613,331      |
| EXPENDITURES:                                                      |                |                          |                |                   |                          |                |
| Operating                                                          | 4,990,364      | 6,051,705                | 5,260,887      | 6,170,790         | 6,140,640                | 5,468,220      |
| Pipeline                                                           | 290,729        | -                        | -              | -                 | -                        | -              |
| Debt Service                                                       | 609,108        | 841,723                  | 841,723        | 841,845           | 936,174                  | 936,174        |
| PFD                                                                | 8,414          | -                        | 34,043         | -                 | -                        | 57,704         |
| Total Expenditures                                                 | 5,898,615      | 6,893,427                | 6,136,653      | 7,012,635         | 7,076,814                | 6,462,098      |
| Increase/(Decrease) in Cash before<br>Recovery, Debt Proceeds, and |                | (0.004.400)              | (0.000.007)    |                   | (0.000.040)              | (1.0.10.700)   |
| Capital Improvements                                               | 597,493        | (3,024,133)              | (2,089,927)    | (3,147,471)       | (3,290,810)              | (1,848,766)    |
| Debt Proceeds                                                      | -              | -                        | 76,922         | -                 | -                        | -              |
| Increase/(Decrease) in Cash before<br>Recovery and Capital         |                |                          |                |                   |                          |                |
| Improvements                                                       | 597,493        | (3,024,133)              | (2,013,005)    | (3,147,471)       | (3,290,810)              | (1,848,766)    |
|                                                                    | 4 017 100      | 0.005.000                | 450.001        | 0.000.000         | 0.000.000                | 0.000.405      |
| FEMA Reimbursements                                                | 1,217,402      | 2,625,000                | 159,961        | 3,386,630         | 3,386,630                | 2,390,485      |
| Insurance Proceeds                                                 | 1,350,000      | 4,080,000                | 4,084,707      | 5,000,000         | 5,000,000                | 5,068,231      |
| State Funding                                                      | -              | 7,374,000                | 7,374,330      | 7,374,000         | 7,374,000                | 7,374,330      |
| PGE Locating Reimbursements                                        | -              | 150,000                  | -              | 300,000           | 300,000                  | 59,627         |
|                                                                    | 2,567,402      | 14,229,000               | 11,618,998     | 16,060,630        | 16,060,630               | 14,892,673     |
| Cash Available for                                                 |                |                          |                |                   |                          |                |
| Recovery/Capital Projects                                          | 3,164,895      | 11,204,867               | 9,605,993      | 12,913,159        | 12,769,820               | 13,043,906     |
|                                                                    | (2, 272, 722)  | (0. (70. 000)            | (a a           |                   | (10,000,000)             | (0.0.(         |
| Major Capital/Recovery Projects                                    | (2,378,529)    | (6,450,000)              | (6,414,054)    | (10,531,148)      |                          |                |
| Minor Capital Projects                                             | -              | -                        | -              | (649,541)         | (649,541)                | (389,853)      |
| Increase/(Decrease) in Cash                                        | 786,365        | 4,754,867                | 3,191,938      | 1,732,470         | 1,500,007                | 6,306,351      |
| Beginning Cash Balance                                             | 3,257,432      | 4,043,797                | 4,043,797      | 7,235,736         | 7,235,736                | 7,235,736      |
| Ending Cash Balance                                                | 4,043,797      | 8,798,664                | 7,235,736      | 8,968,205         | 8,735,743                | 13,542,086     |

## Paradise Irrigation District June 30, 2021 Revenue Summary

|                                                            | FY 2017/18<br>Actual   | FY 2018/19<br>Actual   | FY 2019/20<br>Estimate<br>Update | FY 2019/20<br>Actual | FY 2020/21<br>Estimate | FY 2020/21<br>Estimate<br>Update | FY 202/21<br>Actual  |
|------------------------------------------------------------|------------------------|------------------------|----------------------------------|----------------------|------------------------|----------------------------------|----------------------|
| General Fund/Operating                                     |                        |                        |                                  |                      |                        |                                  |                      |
| Water - Service<br>Water - Consumption                     | 4,871,781<br>3,070,573 | 3,755,354<br>1,587,485 | 2,295,054                        | 2,303,549<br>(918)   | 2,534,844<br>224,160   | 2,534,844                        | 2,792,661<br>(44)    |
| Water - Fees & Adjustments<br>Outside Water Sales          | 49,298<br>115,728      | 22,266<br>68,689       | 6,500<br>100,000                 | 9,164<br>105,338     | - 100,000              | -<br>100,000                     | 472<br>118,909       |
| Meter Revenue<br>Recreation & Boating Permits              | 15,225<br>39,789       | 265,156<br>22,778      | 861,300<br>10,000                | 868,678<br>17,508    | 510,300<br>-           | 510,300<br>-                     | 373,324<br>165       |
| Backflow Check<br>Rents                                    | 10,960<br>15,740       | 20,527<br>9,392        | 4,000<br>15,180                  | 560<br>15,496        | 80,000<br>24,180       | -<br>24,180                      | -<br>21,416          |
| Revenue - Surplus Property<br>Escrow Fees                  | 17,481<br>-            | 273,233 -              | -<br>5,000                       | -                    | -                      | -                                | -                    |
| Annexation<br>Custom Work/PFD Reimbursement                | 546<br>200,000         | -<br>15,125            | -<br>123,760                     | -<br>83,973          | -<br>31,680            | -<br>81,680                      | -<br>79,222          |
| Misc<br>Total Operating Income                             | 30,602<br>8,437,722    | 46,424<br>6,086,428    | - 3,420,794                      | 74,386<br>3,477,732  | -<br>3,505,164         | - 3,251,004                      | 181,583<br>3,567,708 |
|                                                            | 0,401,122              | 0,000,420              | 0,420,704                        | 0,477,702            | 0,000,104              | 0,201,004                        | 0,001,100            |
| <u>Special Revenue Fund</u><br>Capital Improvement Program |                        |                        |                                  |                      |                        |                                  |                      |
| Taxes - 1%<br>\$1 Surcharge for Capital Projects           | 271,960                | 286,826                | 300,000 -                        | 380,185              | 250,000                | 250,000                          | 432,366              |
| Interest<br>FMV Gain/Loss - Securities                     | 11,326<br>(514)        | 12,760<br>1,031        | 60,000                           | 93,111<br>(427)      | 60,000                 | 60,000                           | 85,927<br>(319)      |
| Inc-Capacity Fees<br>Grant                                 | 39,414                 | 35,008<br>-            | 13,000<br>25,500                 | 16,252<br>25,500     | -                      | 150,000<br>25,000                | 171,285<br>293,742   |
| Inc-Save-A-Can/Buy-A-Fish                                  | 8,351                  | 747                    |                                  | -                    | -                      | -                                | -                    |
| Total Capital Improvement                                  | 330,538                | 336,371                | 398,500                          | 514,621              | 310,000                | 485,000                          | 983,002              |
| Debt Service Fund<br>Inc-Assessment Res (PID Share)        | 1,756                  | -                      | -                                | -                    | -                      | -                                | -                    |
| Total Debt Service                                         | 1,756                  | -                      | -                                | -                    | -                      | -                                | -                    |
| Recovery Proceeds                                          |                        |                        |                                  |                      |                        |                                  |                      |
| State Backfill Funding                                     | -                      | -                      | 7,374,000                        | 7,374,330            | 7,374,000              | 7,374,000                        | 7,374,330            |
| FEMA Reimbursements                                        | -                      | 1,217,402              | 2,625,000                        | 159,961              | 3,386,630              | 3,386,630                        | 2,390,485            |
| Insurance Proceeds                                         | -                      | 1,350,000              | 4,080,000                        | 4,084,707            | 5,000,000              | 5,000,000                        | 5,068,231            |
| PGE Locating Reimbursements                                |                        |                        | 150,000                          | -                    | 300,000                | 300,000                          | 59,627               |
| Total Recovery Proceeds                                    | -                      | 2,567,402              | 14,229,000                       | 11,618,998           | 16,060,630             | 16,060,630                       | 14,892,673           |
| PFD                                                        |                        |                        |                                  |                      |                        |                                  |                      |
| Revenue - PFD                                              | 124,037                | 73,308                 | 50,000                           | 54,372               | 50,000                 | 50,000                           | 62,621               |
| PFD - Interest Income                                      | ,                      |                        |                                  |                      |                        | ,                                |                      |
| Total PFD                                                  | 124,037                | 73,308                 | 50,000                           | 54,372               | 50,000                 | 50,000                           | 62,621               |
| Total Revenue                                              | 8,894,053              | 9,063,509              | 18,098,294                       | 15,665,723           | 19,925,794             | 19,846,634                       | 19,506,004           |