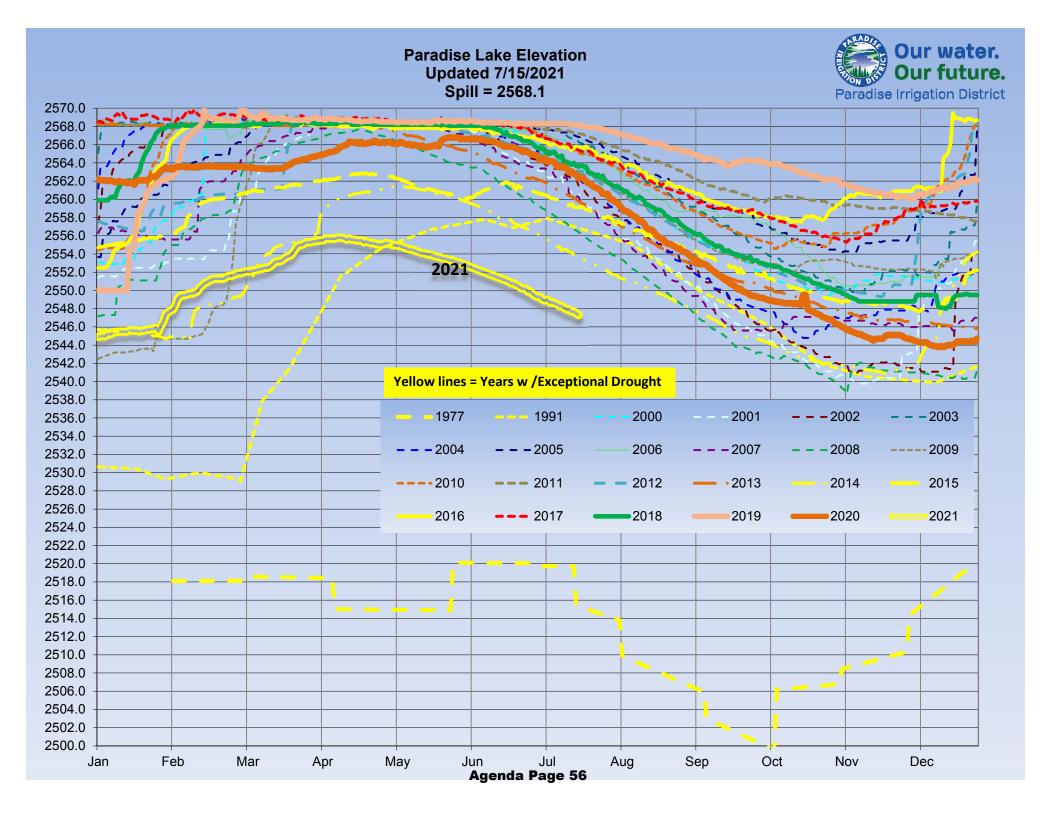

ul> <li>June</li> </ul>                   | 0.50"               | 1.83"                   |

# PARADISE IRRIGATION DISTRICT

6332 CLARK RD. PARADISE, CA 95969 PHONE (530) 877-4971 FAX 876-0483

# WATER IN STORAGE

| DATE:    | 7/15/2021 |
|----------|-----------|
| PARADISE | 7,537     |
| MAGALIA  | 513       |
| TOTAL    | 8,050     |
| %        | 65%       |

# **Drought Messaging**

Starting in June, Parks and Rec are rotating through 4 drought messages. One different message each week.



Only water ground that needs it-not sidewalks or driveways.

# Do your part...be water smart!



Be smart about using water.

Save it for our future.



# No outdoor watering Noon to 6 pm

Do your part...be water smart!



# **Social Media Messaging**

A snapshot view of recent social media posts







AGENDA ITEM 6.d. (Pages 58-62) Water Supply Recovery Program

# Water Supply Recovery Program Update

### Project 1: Standing Structure and Main Testing and Clearing Program

 The Interim Water Service program continues. IWS orders in June continued at a pace of approximately 80/mo. There were 45 IWS installations in June, constrained somewhat by competing priorities for PID staff for main break repairs and other more urgent matters as well as by material availability (backflows) as we are seeing this same challenge on other projects. As the MISLR project gets underway, IWS orders will go directly to permanent service lateral replacement and meter/backflow preventer installation and the IWS program will be wound down with PID staff focused on problem/complex locations.





• Water Qua