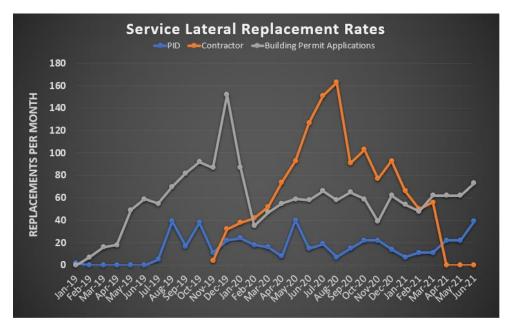

Engineering consultant Sami Kader with Water Works Engineers provided an overview of information presented in the Water System Recovery Report included in the Board packet. Water Quality Assurance Monitoring continues to be favorable. At the current pace, the entire system will have had a first round of representative samples taken by early 2022. The Meter Installation and Service Lateral Replacement Project was awarded to RCI Engineering. The project contact has been signed and the kickoff meeting held June 3.