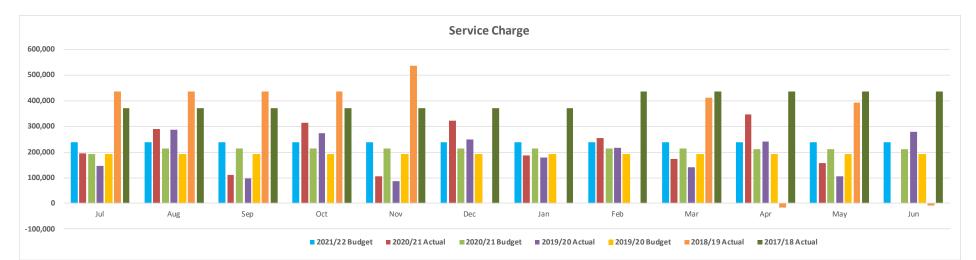

## Paradise Irrigation District June 30, 2021 Water Revenue

| Service Charge |            |            |            |            |            |            |            |            |            |             |            |            |                     |
|----------------|------------|------------|------------|------------|------------|------------|------------|------------|------------|-------------|------------|------------|---------------------|
|                | Jul        | Aug        | Sep        | Oct        | Nov        | Dec        | Jan        | Feb        | Mar        | Apr         | May        | Jun        | Year to Date Totals |
| 2020/21 Actual | 193,719.64 | 290,783.01 | 109,841.02 | 315,358.63 | 106,350.15 | 321,169.01 | 185,907.59 | 254,983.03 | 172,960.84 | 345,731.05  | 157,277.48 | 338,579.24 | 2,792,660.69        |
| 2020/21 Budget | 191,230.75 | 214,130.75 | 213,915.75 | 213,700.75 | 213,485.75 | 213,270.75 | 213,055.75 | 212,840.75 | 212,625.75 | 212,410.75  | 212,195.75 | 211,980.75 | 2,534,844.00        |
| 2019/20 Actual | 146,492.90 | 286,941.77 | 98,612.10  | 272,780.57 | 87,685.57  | 248,388.56 | 179,279.03 | 216,404.86 | 141,753.78 | 240,074.79  | 106,832.43 | 278,302.58 | 2,303,548.94        |
| 2019/20 Budget | 191,260.00 | 191,259.00 | 191,258.00 | 191,257.00 | 191,256.00 | 191,255.00 | 191,254.00 | 191,253.00 | 191,252.00 | 191,251.00  | 191,250.00 | 191,249.00 | 2,295,054.00        |
| 2018/19 Actual | 436,392.90 | 436,643.38 | 436,273.95 | 436,719.47 | 537,251.36 | -          | -          | -          | 410,683.57 | (17,049.96) | 391,672.04 | (7,797.98) | 3,060,788.73        |
| 2017/18 Actual | 370,414.10 | 371,213.98 | 370,772.40 | 371,237.20 | 370,130.18 | 371,681.00 | 371,421.01 | 436,336.33 | 436,122.75 | 436,034.97  | 435,797.15 | 435,718.87 | 4,776,879.94        |