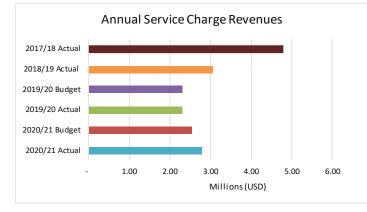

## Paradise Irrigation District June 30, 2021 Revenue Summary

|                                                            | FY 2017/18<br>Actual   | FY 2018/19<br>Actual   | FY 2019/20<br>Estimate<br>Update | FY 2019/20<br>Actual | FY 2020/21<br>Estimate | FY 2020/21<br>Estimate<br>Update | FY 202/21<br>Actual  |
|------------------------------------------------------------|------------------------|------------------------|----------------------------------|----------------------|------------------------|----------------------------------|----------------------|
| General Fund/Operating                                     |                        |                        |                                  |                      |                        |                                  |                      |
| Water - Service<br>Water - Consumption                     | 4,871,781<br>3,070,573 | 3,755,354<br>1,587,485 | 2,295,054                        | 2,303,549<br>(918)   | 2,534,844<br>224,160   | 2,534,844                        | 2,792,661<br>(44)    |
| Water - Fees & Adjustments<br>Outside Water Sales          | 49,298<br>115,728      | 22,266<br>68,689       | 6,500<br>100,000                 | 9,164<br>105,338     | - 100,000              | -<br>100,000                     | 472<br>118,909       |
| Meter Revenue<br>Recreation & Boating Permits              | 15,225<br>39,789       | 265,156<br>22,778      | 861,300<br>10,000                | 868,678<br>17,508    | 510,300<br>-           | 510,300<br>-                     | 373,324<br>165       |
| Backflow Check<br>Rents                                    | 10,960<br>15,740       | 20,527<br>9,392        | 4,000<br>15,180                  | 560<br>15,496        | 80,000<br>24,180       | -<br>24,180                      | -<br>21,416          |
| Revenue - Surplus Property<br>Escrow Fees                  | 17,481<br>-            | 273,233 -              | -<br>5,000                       | -                    | -                      | -                                | -                    |
| Annexation<br>Custom Work/PFD Reimbursement                | 546<br>200,000         | -<br>15,125            | -<br>123,760                     | -<br>83,973          | -<br>31,680            | -<br>81,680                      | -<br>79,222          |
| Misc<br>Total Operating Income                             | 30,602<br>8,437,722    | 46,424<br>6,086,428    | - 3,420,794                      | 74,386<br>3,477,732  | -<br>3,505,164         | - 3,251,004                      | 181,583<br>3,567,708 |
|                                                            | 0,401,122              | 0,000,420              | 0,420,704                        | 0,477,702            | 0,000,104              | 0,201,004                        | 0,001,100            |
| <u>Special Revenue Fund</u><br>Capital Improvement Program |                        |                        |                                  |                      |                        |                                  |                      |
| Taxes - 1%<br>\$1 Surcharge for Capital Projects           | 271,960                | 286,826                | 300,000 -                        | 380,185              | 250,000                | 250,000                          | 432,366              |
| Interest<br>FMV Gain/Loss - Securities                     | 11,326<br>(514)        | 12,760<br>1,031        | 60,000                           | 93,111<br>(427)      | 60,000                 | 60,000                           | 85,927<br>(319)      |
| Inc-Capacity Fees<br>Grant                                 | 39,414                 | 35,008<br>-            | 13,000<br>25,500                 | 16,252<br>25,500     | -                      | 150,000<br>25,000                | 171,285<br>293,742   |
| Inc-Save-A-Can/Buy-A-Fish                                  | 8,351                  | 747                    |                                  | -                    | -                      | -                                | -                    |
| Total Capital Improvement                                  | 330,538                | 336,371                | 398,500                          | 514,621              | 310,000                | 485,000                          | 983,002              |
| Debt Service Fund<br>Inc-Assessment Res (PID Share)        | 1,756                  | -                      | -                                | -                    | -                      | -                                | -                    |
| Total Debt Service                                         | 1,756                  | -                      | -                                | -                    | -                      | -                                | -                    |
| Recovery Proceeds                                          |                        |                        |                                  |                      |                        |                                  |                      |
| State Backfill Funding                                     | -                      | -                      | 7,374,000                        | 7,374,330            | 7,374,000              | 7,374,000                        | 7,374,330            |
| FEMA Reimbursements                                        | -                      | 1,217,402              | 2,625,000                        | 159,961              | 3,386,630              | 3,386,630                        | 2,390,485            |
| Insurance Proceeds                                         | -                      | 1,350,000              | 4,080,000                        | 4,084,707            | 5,000,000              | 5,000,000                        | 5,068,231            |
| PGE Locating Reimbursements                                |                        |                        | 150,000                          | -                    | 300,000                | 300,000                          | 59,627               |
| Total Recovery Proceeds                                    | -                      | 2,567,402              | 14,229,000                       | 11,618,998           | 16,060,630             | 16,060,630                       | 14,892,673           |
| PFD                                                        |                        |                        |                                  |                      |                        |                                  |                      |
| Revenue - PFD                                              | 124,037                | 73,308                 | 50,000                           | 54,372               | 50,000                 | 50,000                           | 62,621               |
| PFD - Interest Income                                      | ,                      |                        |                                  |                      |                        | ,                                |                      |
| Total PFD                                                  | 124,037                | 73,308                 | 50,000                           | 54,372               | 50,000                 | 50,000                           | 62,621               |
| Total Revenue                                              | 8,894,053              | 9,063,509              | 18,098,294                       | 15,665,723           | 19,925,794             | 19,846,634                       | 19,506,004           |