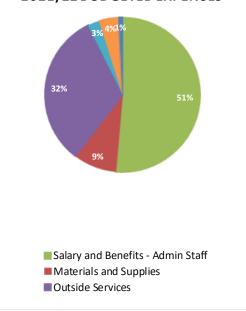

| 49,935               | 47,039                           | 57,580               | 56,000                           | 58,668               | 60,500                 |
| Insurance                         | 107,607              | 86,890                           | 81,155               | 102,500                          | 66,567               | 102,500                |
| Board Expenses                    | 21,691               | 17,400                           | -                    | 37,000                           | 13,122               | 17,000                 |
| Department Totals                 | 1,602,596            | 1,553,826                        | 1,522,408            | 1,811,916                        | 1,477,782            | 2,495,550              |





# 2021/22 BUDGETED EXPENSES

Agenda Page 164

# Paradise Irrigation District FY 2021/22 Budget Labor Analysis Overview

### Labor Analysis

Personnel cost is the largest cost associated with running the day to day operations of the District. Personnel cost is made up of salaries and employee-related expenses. Personnel costs are 63% of the total 2021/22 budgeted expenditures. Employee-related expenses are a large portion of personnel expenses.

Employee-related expenses are a large portion of total personnel expenses. Employee-related expenses include retirement, medical, dental, vision, long-term disability, life, workers compensation insurance, and employee-related taxes. Employee-related expenses average 53% of salaries.

The District has listed all costs associated with employment fo