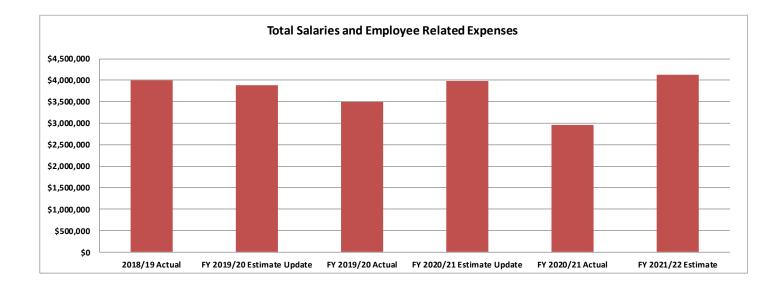

## Paradise Irrigation District June 30, 2021 Operational Expense Summary

|                         |            |            | FY 2019/20 |            |            | FY 2020/21 |            |
|-------------------------|------------|------------|------------|------------|------------|------------|------------|
|                         | FY 2017/18 | FY 2018/19 | Estimate   | FY 2019/20 | FY 2020/21 | Estimate   | FY 2020/21 |
|                         | Actual     | Actual     | Update     | Actual     | Estimate   | Update     | Actual     |
| Operational Summary     |            |            |            |            |            |            |            |
| Salary and Benefits     | 3,583,708  | 3,834,620  | 3,878,437  | 3,501,763  | 3,974,990  | 3,934,990  | 3,479,745  |
| Materials and Supplies  | 641,180    | 568,531    | 1,112,100  | 960,611    | 1,043,400  | 1,043,400  | 854,841    |
| Outside Services        | 442,291    | 216,443    | 612,120    | 412,974    | 597,150    | 657,000    | 704,484    |
| Utilities               | 290,220    | 241,473    | 286,739    | 248,384    | 276,500    | 276,500    | 287,323    |
| Insurance               | 111,642    | 107,607    | 144,909    | 137,155    | 241,750    | 191,750    | 127,892    |
| Board                   | 23,471     | 21,691     | 17,400     | -          | 37,000     | 37,000     | 13,935     |
| Total Operating Expense | 5,092,511  | 4,990,364  | 6,051,705  | 5,260,887  | 6,170,790  | 6,140,640  | 5,468,220  |