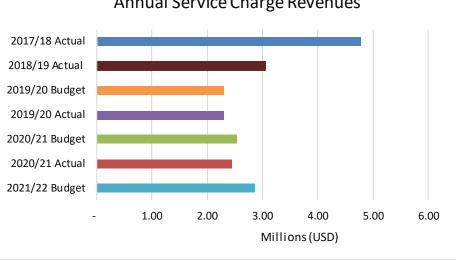

## Paradise Irrigation District June 30, 2021 Revenue Summary

|                                                            | FY 2017/18<br>Actual   | FY 2018/19<br>Actual   | FY 2019/20<br>Estimate<br>Update | FY 2019/20<br>Actual | FY 2020/21<br>Estimate | FY 2020/21<br>Estimate<br>Update | FY 202/21<br>Actual  |
|------------------------------------------------------------|------------------------|------------------------|----------------------------------|----------------------|------------------------|----------------------------------|----------------------|
| General Fund/Operating                                     |                        |                        |                                  |                      |                        |                                  |                      |
| Water - Service<br>Water - Consumption                     | 4,871,781<br>3,070,573 | 3,755,354<br>1,587,485 | 2,295,054                        | 2,303,549<br>(918)   | 2,534,844<br>224,160   | 2,534,844                        | 2,792,661<br>(44)    |
| Water - Fees & Adjustments<br>Outside Water Sales          | 49,298<br>115,728      | 22,266<br>68,689       | 6,500<br>100,000                 | 9,164<br>105,338     | - 100,000              | -<br>100,000                     | 472<br>118,909       |
| Meter Revenue<br>Recreation & Boating Permits              | 15,225<br>39,789       | 265,156<br>22,778      | 861,300<br>10,000                | 868,678<br>17,508    | 510,300<br>-           | 510,300<br>-                     | 373,324<br>165       |
| Backflow Check<br>Rents                                    | 10,960<br>15,740       | 20,527<br>9,392        | 4,000<br>15,180                  | 560<br>15,496        | 80,000<br>24,180       | -<br>24,180                      | -<br>21,416          |
| Revenue - Surplus Property<br>Escrow Fees                  | 17,481<br>-            | 273,233 -              | -<br>5,000                       | -                    | -                      | -                                | -                    |
| Annexation<br>Custom Work/PFD Reimbursement                | 546<br>200,000         | -<br>15,125            | -<br>123,760                     | -<br>83,973          | -<br>31,680            | -<br>81,680                      | -<br>79,222          |
| Misc<br>Total Operating Income                             | 30,602<br>8,437,722    | 46,424<br>6,086,428    | - 3,420,794                      | 74,386<br>3,477,732  | -<br>3,505,164         | - 3,251,004                      | 181,583<br>3,567,708 |
|                                                            | 0,401,122              | 0,000,420              | 0,420,704                        | 0,477,702            | 0,000,104              | 0,201,004                        | 0,001,100            |
| <u>Special Revenue Fund</u><br>Capital Improvement Program |                        |                        |                                  |                      |                        |                                  |                      |
| Taxes - 1%<br>\$1 Surcharge for Capital Projects           | 271,960                | 286,826                | 300,000 -                        | 380,185              | 250,000                | 250,000                          | 432,366              |
| Interest<br>FMV Gain/Loss - Securities                     | 11,326<br>(514)        | 12,760<br>1,031        | 60,000                           | 93,111<br>(427)      | 60,000                 | 60,000                           | 85,927<br>(319)      |
| Inc-Capacity Fees<br>Grant                                 | 39,414                 | 35,008<br>-            | 13,000<br>25,500                 | 16,252<br>25,500     | -                      | 150,000<br>25,000                | 171,285<br>293,742   |
| Inc-Save-A-Can/Buy-A-Fish                                  | 8,351                  | 747                    |                                  | -                    | -                      | -                                | -                    |
| Total Capital Improvement                                  | 330,538                | 336,371                | 398,500                          | 514,621              | 310,000                | 485,000                          | 983,002              |
| Debt Service Fund<br>Inc-Assessment Res (PID Share)        | 1,756                  | -                      | -                                | -                    | -                      | -                                | -                    |
| Total Debt Service                                         | 1,756                  | -                      | -                                | -                    | -                      | -                                | -                    |
| Recovery Proceeds                                          |                        |                        |                                  |                      |                        |                                  |                      |
| State Backfill Funding                                     | -                      | -                      | 7,374,000                        | 7,374,330            | 7,374,000              | 7,374,000                        | 7,374,330            |
| FEMA Reimbursements                                        | -                      | 1,217,402              | 2,625,000                        | 159,961              | 3,386,630              | 3,386,630                        | 2,390,485            |
| Insurance Proceeds                                         | -                      | 1,350,000              | 4,080,000                        | 4,084,707            | 5,000,000              | 5,000,000                        | 5,068,231            |
| PGE Locating Reimbursements                                |                        |                        | 150,000                          | -                    | 300,000                | 300,000                          | 59,627               |
| Total Recovery Proceeds                                    | -                      | 2,567,402              | 14,229,000                       | 11,618,998           | 16,060,630             | 16,060,630                       | 14,892,673           |
| PFD                                                        |                        |                        |                                  |                      |                        |                                  |                      |
| Revenue - PFD                                              | 124,037                | 73,308                 | 50,000                           | 54,372               | 50,000                 | 50,000                           | 62,621               |
| PFD - Interest Income                                      | ,                      |                        |                                  |                      |                        | ,                                |                      |
| Total PFD                                                  | 124,037                | 73,308                 | 50,000                           | 54,372               | 50,000                 | 50,000                           | 62,621               |
| Total Revenue                                              | 8,894,053              | 9,063,509              | 18,098,294                       | 15,665,723           | 19,925,794             | 19,846,634                       | 19,506,004           |