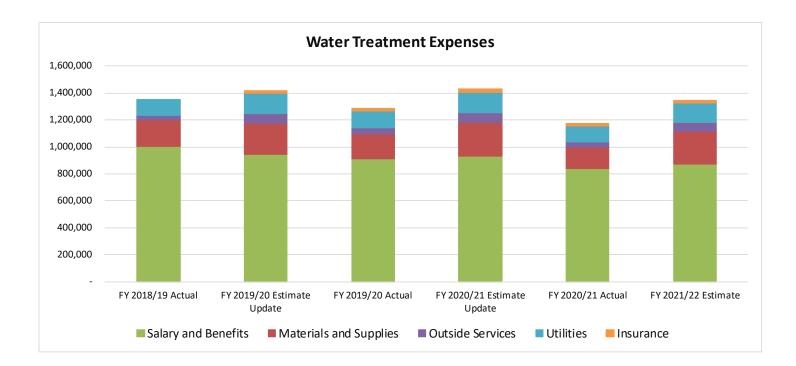

| 245,000                |
| Outside Services       | 29,931               | 71,250                           | 45,341               | 69,000                           | 38,154               | 66,400                 |
| Utilities              | 117,886              | 153,300                          | 128,510              | 149,300                          | 121,160              | 146,050                |
| Insurance              | -                    | 17,740                           | 17,000               | 25,500                           | 17,500               | 17,500                 |
| Department Totals      | 1,351,173            | 1,416,139                        | 1,284,603            | 1,428,441                        | 1,174,412            | 1,346,858              |







**Agenda Page 158** 

# Paradise Irrigation District FY 2021/22 Budget Operating Expenditure Detail Transmission & Distribution and Customer Service

### Long-Term Goals

- Continue steel main pipeline replacement program.
- Support rebuild efforts and ongoing construction through replacement of service laterals and meter connections.
- Upgrade and renovate all pressure zone vaults and valve systems in the distribution system including pressure relief valves.
- Institute new technology for managing field work and system mapping.
- Collaborate with the Town of Paradise and Cal Fire in the maintenance and replacement/infill of fire hydrants.
- Develop and implement various Emergency Action Response Plans to include regular tabletop exercises.
- Develop and implement a robust Cross Conn