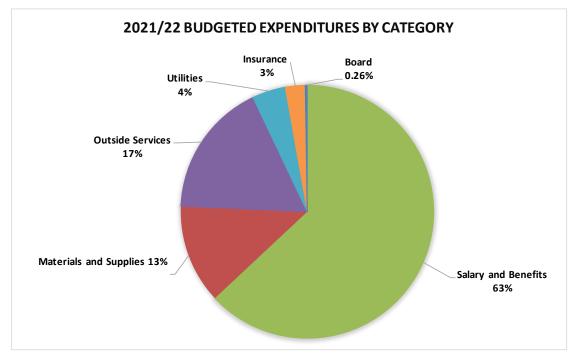

## Paradise Irrigation District June 30, 2021 Operational Expense Summary

|                         |            |            | FY 2019/20 |            |            | FY 2020/21 |            |
|-------------------------|------------|------------|------------|------------|------------|------------|------------|
|                         | FY 2017/18 | FY 2018/19 | Estimate   | FY 2019/20 | FY 2020/21 | Estimate   | FY 2020/21 |
|                         | Actual     | Actual     | Update     | Actual     | Estimate   | Update     | Actual     |
| Operational Summary     |            |            |            |            |            |            |            |
| Salary and Benefits     | 3,583,708  | 3,834,620  | 3,878,437  | 3,501,763  | 3,974,990  | 3,934,990  | 3,479,745  |
| Materials and Supplies  | 641,180    | 568,531    | 1,112,100  | 960,611    | 1,043,400  | 1,043,400  | 854,841    |
| Outside Services        | 442,291    | 216,443    | 612,120    | 412,974    | 597,150    | 657,000    | 704,484    |
| Utilities               | 290,220    | 241,473    | 286,739    | 248,384    | 276,500    | 276,500    | 287,323    |
| Insurance               | 111,642    | 107,607    | 144,909    | 137,155    | 241,750    | 191,750    | 127,892    |
| Board                   | 23,471     | 21,691     | 17,400     | -          | 37,000     | 37,000     | 13,935     |
| Total Operating Expense | 5,092,511  | 4,990,364  | 6,051,705  | 5,260,887  | 6,170,790  | 6,140,640  | 5,468,220  |