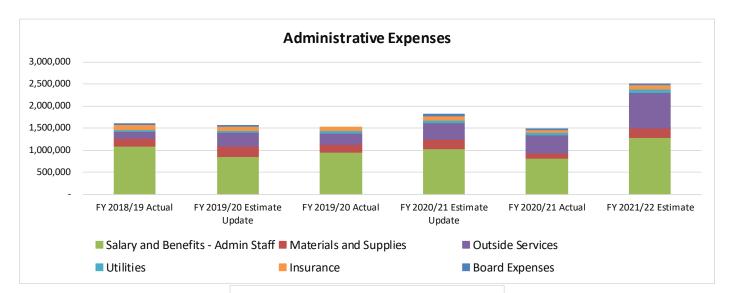

es                         | 49,935               | 47,039                           | 57,580               | 56,000                           | 58,668               | 60,500                 |
| Insurance                         | 107,607              | 86,890                           | 81,155               | 102,500                          | 66,567               | 102,500                |
| Board Expenses                    | 21,691               | 17,400                           | -                    | 37,000                           | 13,122               | 17,000                 |
| Department Totals                 | 1,602,596            | 1,553,826                        | 1,522,408            | 1,811,916                        | 1,477,782            | 2,495,550              |





# 2021/22 BUDGETED EXPENSES

Agenda Page 164

# Paradise Irrigation District FY 2021/22 Budget Labor Analysis Overview

### Labor Analysis

Personnel cost is the largest cost associated with running the day to day operations of the District. Personnel cost is made up of salaries and employee-related expenses. Personnel costs are 63% of the total 2021/22 budgeted expenditures. Employee-related expenses are a large portion of personnel expenses.

Employee-related expenses are a large portion of total personnel expenses. Employee-related expenses include retirement, medical, dental, vision, long-term disability, life, workers compensation insurance, and employee-related taxes. Employee-related expenses average 53% of salaries.

The District has listed all costs associated with employment