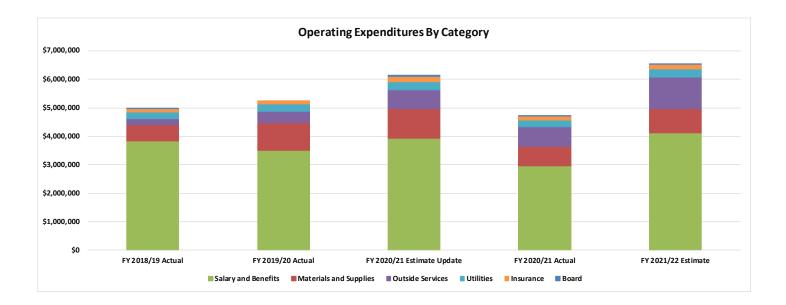

## Paradise Irrigation District June 30, 2021 Operational Expense Summary

|                         |            |            | FY 2019/20 |            |            | FY 2020/21 |            |
|-------------------------|------------|------------|------------|------------|------------|------------|------------|
|                         | FY 2017/18 | FY 2018/19 | Estimate   | FY 2019/20 | FY 2020/21 | Estimate   | FY 2020/21 |
|                         | Actual     | Actual     | Update     | Actual     | Estimate   | Update     | Actual     |
| Operational Summary     |            |            |            |            |            |            |            |
| Salary and Benefits     | 3,583,708  | 3,834,620  | 3,878,437  | 3,501,763  | 3,974,990  | 3,934,990  | 3,479,745  |
| Materials and Supplies  | 641,180    | 568,531    | 1,112,100  | 960,611    | 1,043,400  | 1,043,400  | 854,841    |
| Outside Services        | 442,291    | 216,443    | 612,120    | 412,974    | 597,150    | 657,000    | 704,484    |
| Utilities               | 290,220    | 241,473    | 286,739    | 248,384    | 276,500    | 276,500    | 287,323    |
| Insurance               | 111,642    | 107,607    | 144,909    | 137,155    | 241,750    | 191,750    | 127,892    |
| Board                   | 23,471     | 21,691     | 17,400     | -          | 37,000     | 37,000     | 13,935     |
| Total Operating Expense | 5,092,511  | 4,990,364  | 6,051,705  | 5,260,887  | 6,170,790  | 6,140,640  | 5,468,220  |